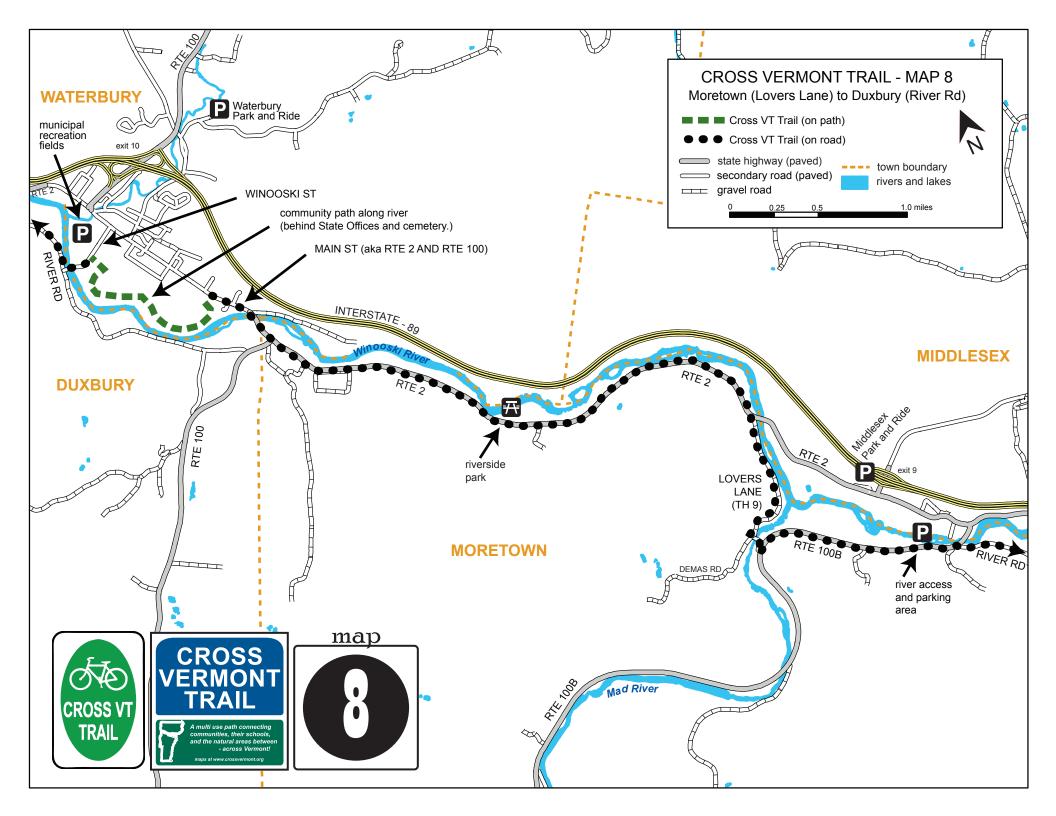

## Map 8

Moretown (Lovers Lane) to Duxbury (River Rd) (5.07 miles)

Cross Vermont Trail cue sheet

Map 8

Duxbury (River Rd) to Moretown (Lovers Lane) (5.07 miles)

| go | for  | on                                                                                                                            | type  | srfc  | at mile | go | for  |                                                               |
|----|------|-------------------------------------------------------------------------------------------------------------------------------|-------|-------|---------|----|------|---------------------------------------------------------------|
| L  | 3.26 | Rte 2                                                                                                                         |       |       | 52.07   | L  | 0.12 | Winooski St                                                   |
|    | •    | pass public picnic area on banks of Winooski RIver; parking                                                                   |       |       | 53.85   |    | •    | historic steel arch truss<br>Duxbury/Waterbury tov<br>parking |
| S  | 0.49 | Rte 2/100 pass jct with Rte 100                                                                                               |       | ~     | 55.33   | R  | 0.08 | Cross Vt Trail                                                |
|    | •    | highway bridge over Winooski River; Waterbury/Moretown town line                                                              | road  | paved | 55.42   | R  | 0.49 | Cross Vt Trail                                                |
| L  | 0.04 | Outer Loop Rd entrance to Vt State Office complex                                                                             |       |       | 55.82   | s  | 0.49 | Cross Vt Trail<br>Office Complex                              |
| L  | 0.10 | immediate left into parking lot and go around to back of buildings                                                            |       |       | 55.86   | L  | 0.10 | At end of grass<br>around to from                             |
| R  | 0.49 | Cross Vt Trail on grassy path                                                                                                 | ni li | ٠+    | 55.96   | R  | 0.04 | Outer Loop Ro                                                 |
| S  | 0.49 | Cross Vt Trail around farm field                                                                                              | trail | dirt  | 56.45   | R  | 0.49 | Rte 2/100                                                     |
| L  | 0.08 | Cross Vt Trail on cemetery drive                                                                                              |       |       | 56.94   |    | •    | highway bridge over W<br>line                                 |
| L  | 0.12 | Winooski St                                                                                                                   |       |       | 57.02   | S  | 3.26 | Rte 2 pass jct v                                              |
|    | •    | pass municipal recreation fields, parking; historic steel arch truss bridge over Winooski River; Duxbury/Waterbury town line; | road  | paved | 57.11   |    | •    | pass public picnic area<br>parking                            |
|    | •    | jct River Rd                                                                                                                  |       |       | 57.14   |    | •    | jct Lovers Lane (TH 9)                                        |

| go | for  | on                                                                                                                                 | type  | srfc  | at mile |
|----|------|------------------------------------------------------------------------------------------------------------------------------------|-------|-------|---------|
| L  | 0.12 | Winooski St                                                                                                                        | _     | paved | 33.68   |
|    | •    | historic steel arch truss bridge over Winooski River;<br>Duxbury/Waterbury town line; pass municipal recreation fields,<br>parking | road  |       | 33.71   |
| R  | 0.08 | Cross Vt Trail on cemetery drive                                                                                                   |       | dirt  | 33.80   |
| R  | 0.49 | Cross Vt Trail around farm field                                                                                                   | trail |       | 33.88   |
| S  | 0.49 | Cross Vt Trail on grassy path behind State Office Complex                                                                          | ‡     |       | 34.37   |
| L  | 0.10 | At end of grassy path, follow parking lot around to front of buildings                                                             |       | paved | 34.86   |
| R  | 0.04 | Outer Loop Rd exit from Vt State Office complex                                                                                    |       |       | 34.96   |
| R  | 0.49 | Rte 2/100                                                                                                                          | road  |       | 35.00   |
|    | •    | highway bridge over Winooski River; Waterbury/Moretown town line                                                                   | 5     |       | 35.40   |
| S  | 3.26 | Rte 2 pass jct with Rte 100                                                                                                        |       |       | 35.49   |
|    | •    | pass public picnic area to right, on banks of Winooski RIver; parking                                                              |       |       | 36.97   |
|    | •    | jct Lovers Lane (TH 9)                                                                                                             |       |       | 38.75   |