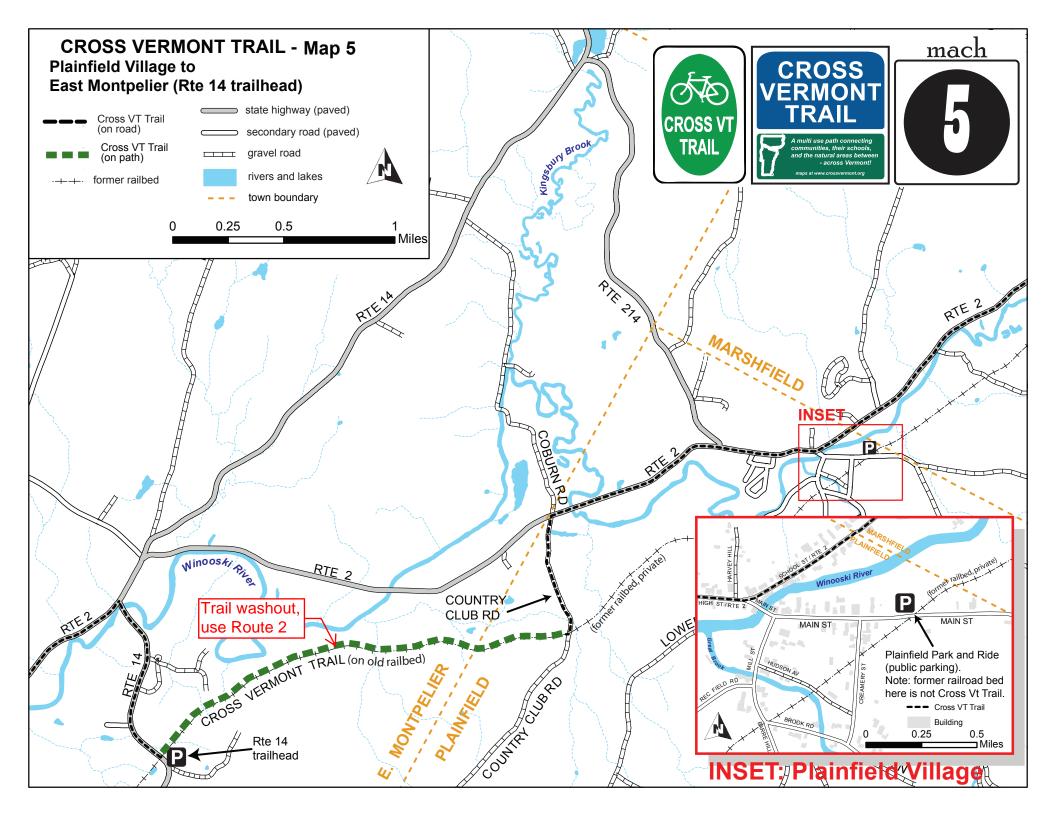

Cross Vermont Trail cue sheet

## Map 5

**Plainfield Village to** 

## East Montpelier (Rte 14 trailhead) (4.07 miles)

| to west | w |
|---------|---|

Cross Vermont Trail cue sheet

## Map 5

East Montpelier (Rte 14 trailhead) to Plainfield Village (4.07 miles)

| go | for  | on                                                                      | type | srfc   | at mile | go    | for  | on                                                             | type  | srfc   | at mile |       |
|----|------|-------------------------------------------------------------------------|------|--------|---------|-------|------|----------------------------------------------------------------|-------|--------|---------|-------|
| s  | 1.36 | Rte 2 pass Main St, Plainfield Village, 0.25 mi south to public parking | oad  | paved  | 32.09   | L     | 1.92 | Cross Vt Trail on old railbed; trailhead<br>parking *          |       |        | 54.66   |       |
| L  | 0.58 | Country Club Rd                                                         | 2    | •      | 33.45   |       | •    | pass jct snowmobile trail.                                     | _     | gravel | 56.03   |       |
| R  | 0.21 | Cross Vt Trail on old railbed; shared with residential drive            |      |        | 34.03   |       | •    | Plainfield/East Montpelier town line                           | trai  |        | 56.35   |       |
| s  | 1.92 | Cross Vt Trail on old railbed *                                         | rail | gravel | 34.24   | s     | 0.21 | Cross Vt Trail on old railbed shared with<br>residential drive |       |        | 56.58   |       |
|    | ٠    | Plainfield/East Montpelier town line                                    | +    |        | 34.47   | L     | 0.58 | Country Club Rd                                                | -     |        | 56.79   |       |
|    | •    | pass jct snowmobile trail.                                              |      |        |         | 34.79 | R    | 1.36                                                           | Rte 2 | ) og c | /ed     | 57.37 |
|    | •    | Rte 14 trailhead, parking                                               |      |        | 36.16   |       | •    | Rte 2 pass Main St, Plainfield Village                         | -     | pav    | 58.73   |       |

**S** = straight, go forward **L** = left, bear or turn left **R** = right, bear or turn right distances shown in miles (0.01 mile = about 50 feet) You can help build more trail! www.crossvermont.org 802-498-0079

\* Trail is temporarily divided by a washout between Route 14 and S = straight, go forward L = left, bear or turn left R = right, bear or turn right distances shown in miles (0.01 mile = about 50 feet)
You can help build more trail! www.crossvermont.org 802-498-0079

Country Club Rd, use Route 2 as a detour.

est

to east