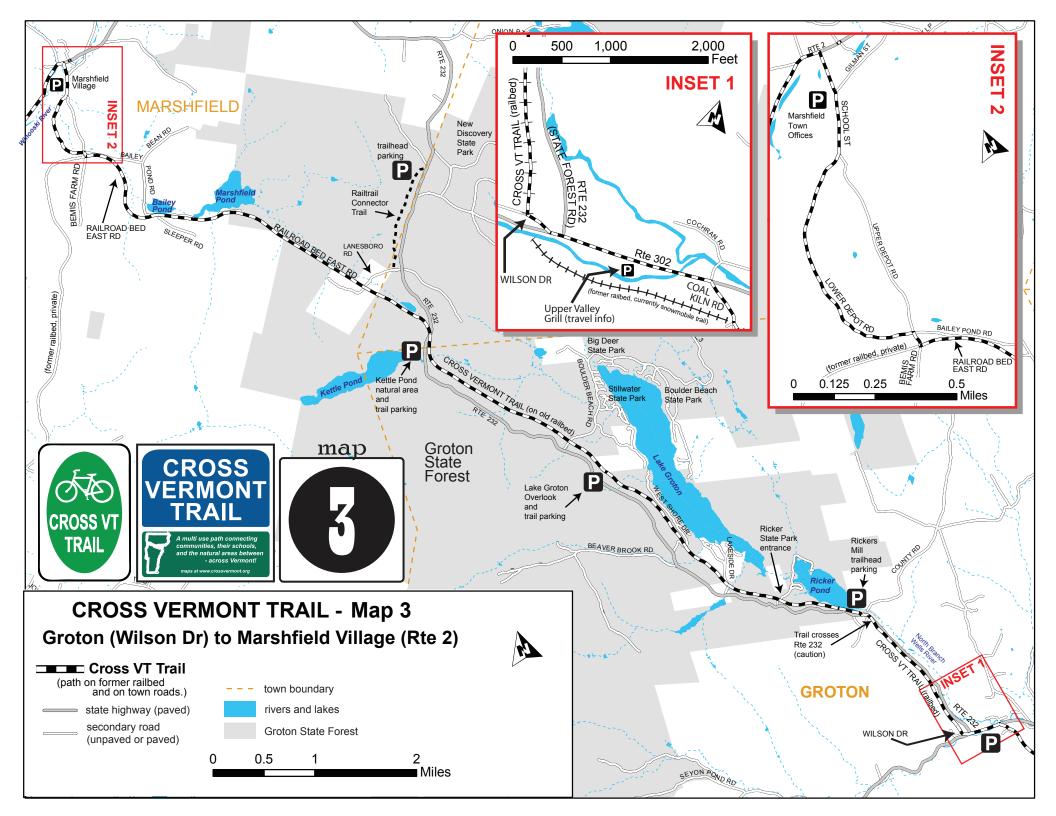

## Map 3

Groton (Wilson Dr) to
Marshfield Village (Rte 2) (12.74 miles)

Cross Vermont Trail cue sheet

Map 3

Marshfield Village (Rte 2) to Groton (Wilson Dr) (12.74 miles)

| Marshfield Village (Rte 2) (12.74 miles) |      |                                                                                                                                                               |       |        |         |       |      | Groton (Wilson Dr) (12.74 mi                                                                                                                                  |                                       |        | 2.74 miles) |       |
|------------------------------------------|------|---------------------------------------------------------------------------------------------------------------------------------------------------------------|-------|--------|---------|-------|------|---------------------------------------------------------------------------------------------------------------------------------------------------------------|---------------------------------------|--------|-------------|-------|
| go                                       | for  | on                                                                                                                                                            | type  | srfc   | at mile | go    | for  | on                                                                                                                                                            | type                                  | srfc   | at mile     |       |
| R                                        | 0.02 | Wilson Dr                                                                                                                                                     | road  | gravel | 12.39   | R     | 0.25 | School St                                                                                                                                                     |                                       | paved  | 65.69       |       |
| R                                        | 1.54 | Cross Vt Trail on old railbed                                                                                                                                 |       |        | 12.41   |       | •    | Marshfield Town Offices; parking, library, playground                                                                                                         |                                       | ם      | 65.82       |       |
|                                          | •    | pass jct with snowmobile trail                                                                                                                                | trail |        | 12.51   | R     | 0.88 | Lower Depot Rd                                                                                                                                                | road                                  |        | 65.94       |       |
| L                                        | 0.03 | Rte 232                                                                                                                                                       | road  | paved  | 13.95   | R     | 0.01 | Bemis Farm Rd                                                                                                                                                 |                                       |        | 66.82       |       |
| R                                        | 6.50 | Cross Vt Trail on old railbed                                                                                                                                 | trail | gravel | 13.98   | L     | 1.12 | Railroad Bed East Rd on old railbed                                                                                                                           |                                       |        | 66.83       |       |
|                                          | •    | pass residence; trail shares driveway.                                                                                                                        |       |        | 13.99   | s     | 2.39 | Railroad Bed East Rd pass Bailey Pond Rd on north side; parking (limited)                                                                                     |                                       |        | 67.95       |       |
|                                          | •    | pass jct with snowmobile trail                                                                                                                                |       |        | 14.01   |       | •    | pass Marshfield Pond                                                                                                                                          |                                       |        | 68.36       |       |
|                                          | •    | Groton State Forest information kiosk; parking                                                                                                                |       |        | 14.05   | S     | 6.50 | Railroad Bed East Rd on old railbed; pass<br>Lanesboro Rd which leads 0.33 mi north to Rail<br>Trail Connector Trail, another 0.9 mi to parking<br>at Rte 232 |                                       |        | 70.34       |       |
|                                          | •    | Ricker Pond; headwaters of North Branh Wells River                                                                                                            |       |        | 14.07   |       | •    | Peacham/Marshfield town line                                                                                                                                  |                                       |        | 70.52       |       |
|                                          | •    | pass boundary of Ricker Pond State Park campground                                                                                                            |       |        | 14.28   |       | •    | cross Rte 232; Winooski RIver Watershed to west, Wells River<br>Watershed to east                                                                             |                                       | vel    | 71.22       |       |
|                                          | •    | pass entrance station to campground; continue straight on Cross<br>Vt Trail (railbed)                                                                         |       |        | 14.96   |       | •    | Groton/Peacham town line                                                                                                                                      |                                       |        | 71.43       |       |
|                                          | •    | pass Cross Cut Trail on south side; four season multi use trail;<br>connects to Depot Brook Trail                                                             |       |        | 15.31   |       | •    | bridge over Stillwater Brook                                                                                                                                  |                                       |        | 72.28       |       |
|                                          | •    | cross Lakeside Dr                                                                                                                                             |       |        | 15.45   |       | •    | pass spur trail on south, 400 ft. to parking at Kettle Pond                                                                                                   |                                       |        | 72.29       |       |
|                                          | •    | pass Beaver Brook trail on south side; four season multi use trail; connects to Silver Ledge Trail                                                            |       |        | 15.79   |       | •    | cross Boulder Beach Rd                                                                                                                                        |                                       | gravel | 73.14       |       |
|                                          | •    | cross West Shore Dr                                                                                                                                           |       |        | 16.05   |       | •    | pass spur trail on left, climbs steeply 0.16 mi to scenic overlook, and trailhead parking area on Rte 232                                                     |                                       |        | 73.62       |       |
|                                          | •    | pass spur trail on left, climbs steeply 0.16 mi to scenic overlook,<br>and trailhead parking area on Rte 232                                                  |       |        | 17.2    |       | •    | cross West Shore Dr                                                                                                                                           | Į.                                    |        | 74.77       |       |
|                                          | •    | cross Boulder Beach Rd                                                                                                                                        |       |        | 17.68   |       | •    | pass Beaver Brook trail on south side; four season multi use trail; connects to Silver Ledge Trail                                                            | trail                                 |        | 75.03       |       |
|                                          | •    | pass spur trail on south, 400 ft. to parking at Kettle Pond                                                                                                   |       |        | 18.53   |       | •    | cross Lakeside Dr                                                                                                                                             |                                       |        | 75.37       |       |
|                                          | •    | bridge over Stillwater Brook                                                                                                                                  |       |        | 18.54   |       | •    | pass Cross Cut Trail on south side; four season multi use trail; connects to Depot Brook Trail                                                                |                                       |        | 75.51       |       |
|                                          | •    | Groton/Peacham town line                                                                                                                                      |       |        | 19.39   |       | •    | pass entrance station to campground; continue straight on Cross<br>Vt Trail (railbed)                                                                         |                                       |        | 75.86       |       |
|                                          | •    | cross Rte 232; Winooski RIver Watershed to west, Wells River Watershed to east                                                                                |       |        | 19.6    |       | •    | pass boundary of Ricker Pond State Park campground                                                                                                            |                                       |        | 76.54       |       |
|                                          | •    | Peacham/Marshfield town line                                                                                                                                  |       |        | 20.3    |       | •    | Ricker Pond; headwaters of North Branch Wells River                                                                                                           |                                       |        | 76.75       |       |
| S                                        | 2.39 | Railroad Bed East Rd on old railbed; pass<br>Lanesboro Rd which leads 0.33 mi north to Rail<br>Trail Connector Trail, another 0.9 mi to parking<br>at Rte 232 |       |        |         | 20.48 | •    | Groton State Forest information kiosk; parking                                                                                                                |                                       |        | 76.77       |       |
|                                          | •    | pass Marshfield Pond                                                                                                                                          |       |        | 22.46   |       | •    | pass jct with snowmobile trail                                                                                                                                |                                       |        | 76.81       |       |
| L                                        | 1.12 | Railroad Bed East Rd; pass Bailey Pond Rd on north side; parking (limited)                                                                                    | road  |        | 22      | 22.87 |      | •                                                                                                                                                             | pass residence; trail shares driveway |        |             | 76.83 |
| R                                        | 0.01 | Bemis Farm Rd                                                                                                                                                 |       |        | 23.99   | L     | 0.03 | Rte 232                                                                                                                                                       | road                                  | paved  | 76.84       |       |
| L                                        | 0.88 | Lower Depot Rd                                                                                                                                                |       |        | 24.00   | R     | 1.54 | Cross Vt Trail on old railbed                                                                                                                                 | road trail                            |        | 76.87       |       |
| S                                        | 0.25 | School St                                                                                                                                                     |       | paved  | 24.88   |       | •    | pass jct with snowmobile trail                                                                                                                                |                                       | gravel | 78.31       |       |
|                                          | •    | Marshfield Town Offices; parking, library, playground                                                                                                         |       |        | 25      | L     | 0.02 | Wilson Dr                                                                                                                                                     |                                       |        | 78.41       |       |
|                                          | •    | jct Rte 2                                                                                                                                                     |       |        | 25.13   |       | •    | jct Rte 302                                                                                                                                                   |                                       |        | 78.43       |       |