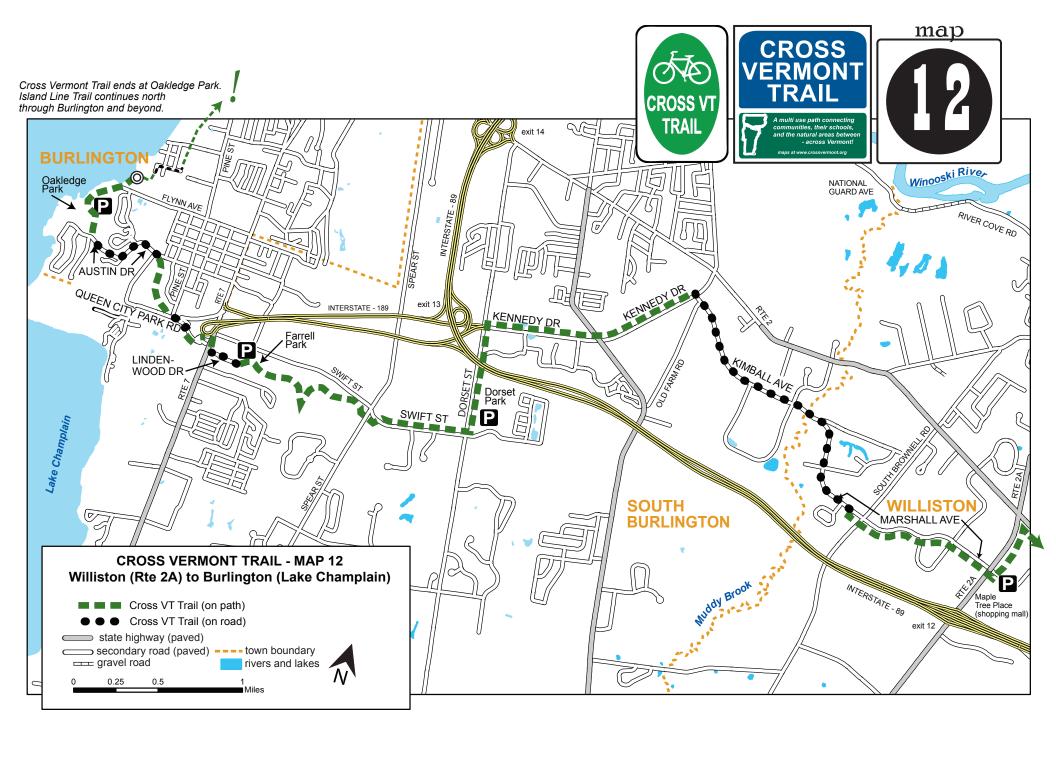

Cross Vermont Trail *cue sheet*Map 12

Williston (Rte 2A) to
Burlington (Lake Champlain) (8.75 miles)

Cross Vermont Trail *cue sheet*Map 12

Burlington (Lake Champlain) to

Williston (Rte 2A) (8.75 miles)

| go | for  | on                                                                                                                                   | type  | srfc     | at mile | go    | for   | on                                                                                                                                                                              | type           | srfc                                                                                              | at mile |      |      |
|----|------|--------------------------------------------------------------------------------------------------------------------------------------|-------|----------|---------|-------|-------|---------------------------------------------------------------------------------------------------------------------------------------------------------------------------------|----------------|---------------------------------------------------------------------------------------------------|---------|------|------|
| R  | 0.94 | Cross Rte 2A at light, follow Williston Bike<br>Path along Marshall Ave                                                              | trail |          | 82.07   | s     | 0.39  | Burlington Bike Path head east, this is west<br>end of Cross Vt Trail statewide route; City of<br>Burlington, Oakledge Park, Lake Champlain,<br>Blanchard Beach and Earth Clock | trail          |                                                                                                   | 0.00    |      |      |
| s  | 1.87 | Marshall Ave ride with traffic                                                                                                       | road  |          | 83.01   | L     | 0.08  | Pass jct spur to lakeshore, take hard left and go uphill.                                                                                                                       |                |                                                                                                   | 0.39    |      |      |
|    | •    | South Burlington/Williston town line at Muddy Brook Road; name change Marshall Ave to Kimball Ave                                    |       |          | 83.83   | R     | 0.14  | Skirt south edge of parking lot, follow path across lawn to right.                                                                                                              |                |                                                                                                   | 0.47    |      |      |
| L  | 1.44 | South Burlington Bike Path along<br>Kennedy Drive                                                                                    |       |          | 84.88   | L     | 0.50  | Austin Dr                                                                                                                                                                       | road           |                                                                                                   | 0.61    |      |      |
| L  | 0.67 | South Burlington Bike Path along Dorset St pass South Burlington H.S.                                                                |       |          | 86.32   | R     | 0.40  | Champlain Parkway Path                                                                                                                                                          | trail          |                                                                                                   | 1.11    |      |      |
| R  | 1.12 | South Burlington Bike Path along Swift St pass Dorset Park, parking, walking trails, playing fields                                  | trail |          | 86.99   | L     | 0.25  | Queen City Park Rd                                                                                                                                                              | road           |                                                                                                   | 1.51    |      |      |
|    | •    | cross Spear St                                                                                                                       |       |          | 87.61   |       | •     | Burlington/South Burlington city line at Potash Brook                                                                                                                           |                |                                                                                                   | 1.57    |      |      |
| R  | 0.50 | Bike Path hard right towards Farrell Park                                                                                            |       |          | 88.11   | R     | 0.08  | Bear right on bike path to Rte 7                                                                                                                                                |                |                                                                                                   | 1.76    |      |      |
| L  | 0.17 | South Burlington Bike Path through Farrell Park pass parking; jungle gym                                                             |       |          | 88.61   | R     | 0.01  | Use light controlled pedestrian crossing to cross Rte 7 then turn right along sidewalk                                                                                          | trail          |                                                                                                   | 1.84    |      |      |
| S  | 0.19 | Lindenwood Dr                                                                                                                        | road  | <u> </u> | 88.78   | L     | 0.19  | Lindenwood Dr                                                                                                                                                                   | road           | paved                                                                                             | 1.85    |      |      |
| R  | 0.01 | sidewalk along Rte 7                                                                                                                 |       |          | 88.97   | S     | 0.17  | South Burlington Bike Path                                                                                                                                                      |                |                                                                                                   | 2.04    |      |      |
| L  | 80.0 | cross Rte 7 at light and follow bike path                                                                                            | trail |          | 88.98   | S     | 0.50  | Farrell Park pass parking; jungle gym                                                                                                                                           |                |                                                                                                   | 2.21    |      |      |
| S  | 0.25 | Queen City Park Rd                                                                                                                   | road  |          | 89.06   | L     | 1.12  | Bike Path hard left at three way intersection, towards Dorset Park                                                                                                              |                |                                                                                                   | 2.71    |      |      |
|    | •    | Burlington/South Burlington city line at Potash Brook                                                                                | _     | _        | 89      | 89.25 |       | •                                                                                                                                                                               | cross Spear St | trail                                                                                             |         | 3.21 |      |
| R  | 0.40 | Champlain Parkway Path                                                                                                               | trail |          | 89.31   | L     | 0.67  | South Burlington Bike Path along Dorset<br>St pass Dorset Park, parking, walking trails,<br>playing fields                                                                      | <b>∔</b>       |                                                                                                   | 3.83    |      |      |
| L  | 0.50 | Austin Dr                                                                                                                            | road  |          | 89.71   | R     | 1.44  | South Burlington Bike Path along<br>Kennedy Drive pass South Burlington H.S                                                                                                     |                |                                                                                                   | 4.50    |      |      |
| R  | 0.14 | Burlington Bike Path south end of Oakledge Park                                                                                      |       |          | 90.21   | R     | 1.87  | Kimball Ave ride with traffic                                                                                                                                                   | road           |                                                                                                   | 5.94    |      |      |
| L  | 0.08 | Skirt south edge of parking lot, follow path downhill to left.                                                                       |       |          |         | )     | 90.35 |                                                                                                                                                                                 | •              | South Burlington/Williston town line at Muddy Brook Road; name change Kimball Ave to Marshall Ave | , or    |      | 6.99 |
| R  | 0.39 | Pass jct spur to lakeshore, take hard right and go uphill.                                                                           | trail |          | 90.43   | s     | 0.94  | Williston Bike Path along Marshall Ave                                                                                                                                          | trail          |                                                                                                   | 7.81    |      |      |
|    | •    | west end of Cross Vt Trail statewide route; City<br>of Burlington, Oakledge Park, Lake Champlain,<br>Blanchard Beach and Earth Clock |       |          | 90.82   |       | •     | Rte 2A                                                                                                                                                                          |                |                                                                                                   | 8.75    |      |      |