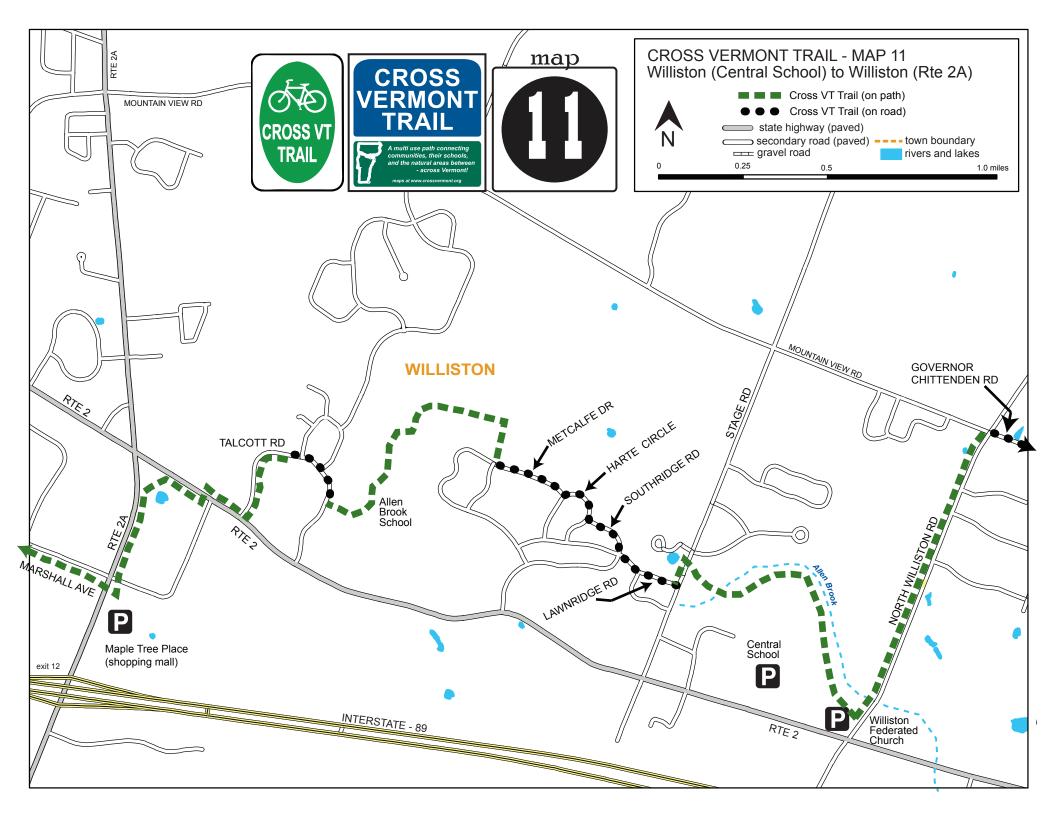

## Map 11

Cross Vermont Trail cue sheet

## Williston (Rte 2A) to Williston (Central School) (3.63 miles)

| go | for  | on                                                                                                    | type  | srfc  | at mile | go | for  | on                                                                                    | type  | srfc  | at mile |
|----|------|-------------------------------------------------------------------------------------------------------|-------|-------|---------|----|------|---------------------------------------------------------------------------------------|-------|-------|---------|
| R  | 0.98 | Williston Bike Path in park behind<br>Central School; <i>parking at Williston</i><br>Federated Church |       |       | 78.44   | L  | 0.49 | Cross Rte 2A at light, follow Williston Bike<br>Path along Rte 2A                     |       |       | paved   |
|    | •    | junction east end loop spur to Williston Central School; parking<br>behind school                     | trail |       | 78.72   |    | •    | path forks and goes around pond, begin follow along Rte 2                             | trail |       | 9.10    |
|    | •    | junction with Allen Brook Nature Trail (side trail)                                                   | +     |       | 78.82   | S  | 0.11 | Cross Rte 2 at light; forward on path                                                 |       |       | 9.24    |
|    | •    | junction west end loop spur to Williston Central School                                               |       |       | 79.02   | L  | 0.30 | Williston Bike Path along Talcott Rd                                                  |       |       | 9.35    |
| L  | 0.04 | Williston Bike Path along Stage Rd                                                                    |       |       | 79.42   | s  | 0.18 | Talcott Rd ride with traffic                                                          | road  |       | 9.65    |
| R  | 0.22 | Lawnridge Rd                                                                                          |       |       | 79.46   | L  | 0.09 | Williston Bike Path towards Allen Brook<br>School                                     |       |       | 9.83    |
| R  | 0.15 | Southridge Rd                                                                                         | road  |       | 79.68   | L  | 0.11 | Through playground to back of school<br>building                                      | trail |       | 9.92    |
| R  | 0.15 | Harte Circle                                                                                          | L     | paved | 79.83   | s  | 0.51 | Williston Bike Path in park behind Allen<br>Brook School                              | +     |       | 10.03   |
| R  | 0.26 | Metcalfe Dr                                                                                           |       |       | 79.98   | R  | 0.04 | Williston Bike Path along Coyote Lane                                                 |       | sd    | 10.54   |
| R  | 0.04 | Williston Bike Path along Coyote Lane                                                                 |       |       | 80.24   | L  | 0.26 | Metcalfe Dr                                                                           |       | paved | 10.58   |
| L  | 0.51 | Williston Bike Path in park behind Allen<br>Brook School                                              |       |       | 80.28   | L  | 0.15 | Harte Circle                                                                          |       |       | 10.84   |
| s  | 0.11 | forward through playground to front of<br>school building                                             | trail |       | 80.79   | L  | 0.15 | Southridge Rd                                                                         | road  |       | 10.99   |
| R  | 0.09 | Williston Bike Path continues past school                                                             |       |       | 80.90   | L  | 0.22 | Lawnridge Rd                                                                          |       |       | 11.14   |
| R  | 0.18 | Talcott Rd                                                                                            | road  |       | 80.99   | L  | 0.04 | Williston Bike Path along Stage Rd                                                    |       |       | 11.36   |
| s  | 0.30 | Williston Bike Path along Talcott Rd                                                                  |       |       | 81.17   | R  | 0.98 | Williston Bike Path in park behind<br>Central School                                  |       |       | 11.40   |
| R  | 0.11 | Williston Bike Path along Rte 2                                                                       | =     |       | 81.47   |    | •    | junction west end loop spur to Williston Central School                               | trail |       | 11.80   |
| S  | 0.49 | Cross Rte 2 at light; forward on path                                                                 | trail | -     | 81.58   |    | •    | junction with Allen Brook Nature Trail (side trail)                                   |       |       | 12.00   |
|    | •    | path forks and goes around pond, begins to follow Rte 2A                                              |       |       | 81.72   |    | •    | junction east end loop spur to Williston Central School; parking<br>behind school     |       |       | 12.10   |
|    | •    | jct Rte 2A                                                                                            |       |       | 82.07   | 7  | •    | Williston Bike Path along North Williston Rd parking at Williston<br>Federated Church |       |       | 12.38   |

S = straight, go forward L = left, bear or turn left R = right, bear or turn right distances shown in miles (0.01 mile = about 50 feet)
You can help build more trail! www.crossvermont.org 802-498-0079