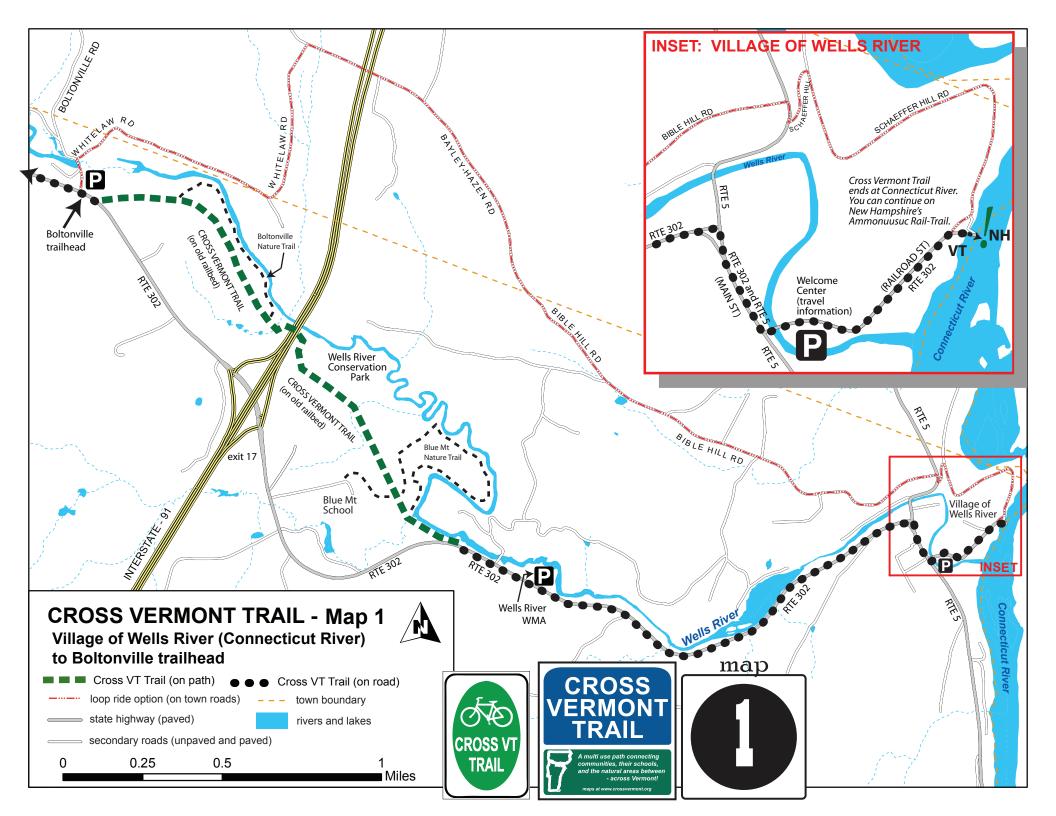

## Map 1

## Village of Wells River (Connecticut River) to Boltonville trailhead (4.02 miles)

## Map 1

Boltonville trailhead to Village of Wells River (Connecticut River) (4.02 miles)

| go | for  | on                                                                                                                                              | type  | srfc   | at mile |
|----|------|-------------------------------------------------------------------------------------------------------------------------------------------------|-------|--------|---------|
| S  | 0.33 | Rte 302; head west; this is east end of Cross<br>Vt Trail statewide route at Connecticut River,<br>Rte 302 bridge to NH, Village of Wells River | d     | paved  | 0.00    |
|    | •    | Tourist Information Center; parking                                                                                                             | road  |        | 0.29    |
| R  | 0.11 | Rte 302/5                                                                                                                                       |       |        | 0.33    |
| L  | 1.77 | Rte 302                                                                                                                                         |       |        | 0.44    |
|    | •    | Wells River Wildlife Area; river access, picnic, parking.                                                                                       |       |        | 1.86    |
| R  | 1.81 | Cross Vt Trail on old railbed                                                                                                                   |       | gravel | 2.21    |
|    | •    | gate; parking (limited)                                                                                                                         | trail |        | 2.24    |
|    | •    | pass east jct Blue Mt Nature Trail (loop).                                                                                                      |       |        | 2.44    |
|    | •    | pass west jct Blue Mt Nature Trail (loop) on north side and jct trail to Blue Mt Union School south                                             |       |        | 2.5     |
|    | •    | underpass beneath I-91                                                                                                                          |       |        | 3.12    |
|    | •    | pass east jct Boltonville Nature Trail (loop)                                                                                                   |       |        | 3.27    |
|    | •    | pass west jct Boltonville Nature Trail (loop)                                                                                                   |       |        | 3.86    |
|    | •    | gate; parking                                                                                                                                   |       |        | 3.99    |
|    | •    | jct with Rte 302 (Boltonville trailhead)                                                                                                        |       |        | 4.02    |

| ] | go | for  | on                                                                                                                  | type  | srfc   | at mile |
|---|----|------|---------------------------------------------------------------------------------------------------------------------|-------|--------|---------|
|   | L  | 1.81 | Cross Vt Trail on old railbed (Boltonville trailhead)                                                               | trail | gravel | 86.80   |
|   |    | •    | gate; parking                                                                                                       |       |        | 86.83   |
| 1 |    | •    | pass west jct Boltonville Nature Trail (loop)                                                                       |       |        | 86.96   |
| 1 |    | •    | pass east jct Boltonville Nature Trail (loop)                                                                       |       |        | 87.55   |
|   |    | •    | underpass beneath I-91                                                                                              |       |        | 87.70   |
|   |    | •    | pass west jct Blue Mt Nature Trail (loop) on north side and jct trail to Blue Mt Union School south                 |       |        | 88.32   |
|   |    | •    | pass east jct Blue Mt Nature Trail (loop).                                                                          |       |        | 88.38   |
|   |    | •    | gate; parking (limited)                                                                                             |       |        | 88.58   |
|   | L  | 1.77 | Rte 302                                                                                                             | road  | paved  | 88.61   |
|   |    | •    | Wells River Wildlife Area; river access, picnic, parking.                                                           |       |        | 88.96   |
|   | R  | 0.11 | Rte 302/5                                                                                                           |       |        | 90.38   |
|   | L  | 0.33 | Rte 302                                                                                                             |       |        | 90.49   |
|   |    | •    | Tourist Information Center; parking                                                                                 |       |        | 90.53   |
|   |    | •    | east end of Cross Vt Trail statewide route at<br>Connecticut River, Rte 302 bridge to NH,<br>Village of Wells River |       |        | 90.82   |